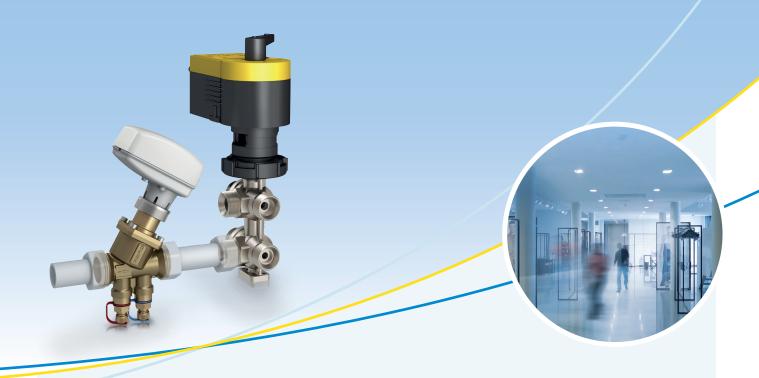

## Pressure-independent heating and cooling.

Acts as changeover valve with dynamic regulation.

The SAUTER 6-way ball valve and the pressure-independent SAUTER Valveco Compact multi-function valve are an unbeat-

able combination when it comes to planning security, ease of installation and energy efficiency.

For other impressive features go to:

Systems
Components
Services
Facility Management