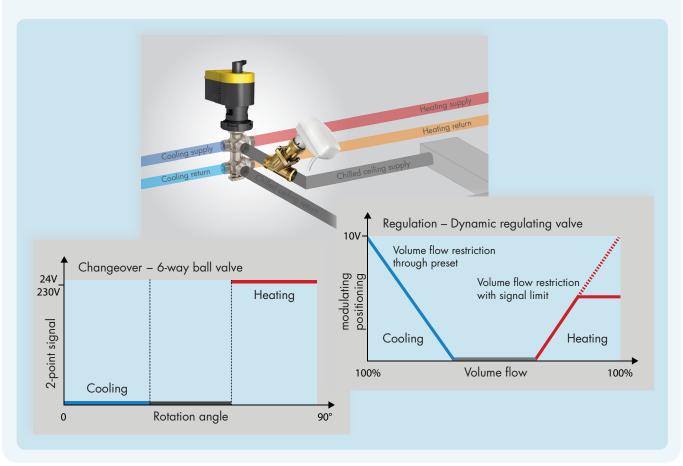

6-way ball valve sequence

Cooling

Rotation angle (positioning signal)

Cooling supply

Heating

Heating

Heating

90°

## Pressure-independent heating and cooling.

Acts as changeover valve with dynamic regulation.

The SAUTER 6-way ball valve and the pressure-independent SAUTER Valveco Compact multi-function valve are an unbeat-

able combination when it comes to planning security, ease of installation and energy efficiency.

For other impressive features go to:

Systems
Components
Services
Facility Management